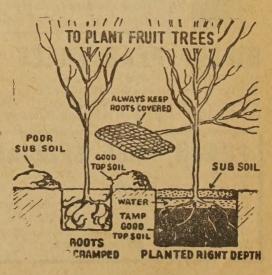

planted immediately after arrival, if possible. package, keep roots covered with damp cloth-never expose to sun and air.

- Dig hole large enough so that roots will not be crowded. Make separate pile of fertile top soil—the first six or eight inches first removed from hole.
- Tree must be planted two inches deeper than grown in nursery, or two inches deeper than old soil mark around tree.
- Put fertile top soil around roots breaking up so that there are no air pockets. Fill hole about two-thirds full, pressing earth down firmly. Water well. Fill hole to top.

The first year a mulch of well-rotted manure should be used to hold moisture and build fertility. No other fertilizer should be used until the second year. Do not let fertilizer or manure come in contact with roots or body of tree.



GUARANTEED PLANTS Buy With Co

The old reliable; most planted and big The old reliable; most planted and big money maker. Fine juicy, golden yellow freestone. Unsurpassed and most dependable variety. Number 6A303.

CHAMPION The linest Havored peaches of highest large red blushed peaches of highest The finest flavored peach. Beautiful quality. Creamy white flesh; mid-season; freestone; high yielding. Number 6B303.

J. H. HALE Earlier than Elberta, also superior in color, size, and flavor. Extra large and colorful, commanding highest prices. Number 6E303.

EARLY ELBERTA Like the famous Elberta except about two weeks earlier. A sure money maker. Large, yellow, freestone with red blush. Number 6D303.

NEW HALEHAVEN Extra hardy. A cross of J. H. Hale and South Haven with the best characterist